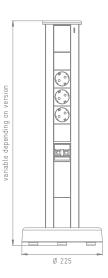

The maximum height of 1.20 m makes it unneccessary to bend over to reach sockets: Power, data and multimedia connectors are available at a convenient height.

Dimensions in mm

Description Picture Specification Order number

Cover made of aluminium, black powder coated.

Dimensions:

base diameter ø 24,5 cm, height: 4 cm, profile height: 600 mm.

silver anodised 1593 4300 1100 black anodised 1593 4300 5000

Become a co-designer and configure your very own EVOline Vertical.
Select from various finishes, power connectors and modules.