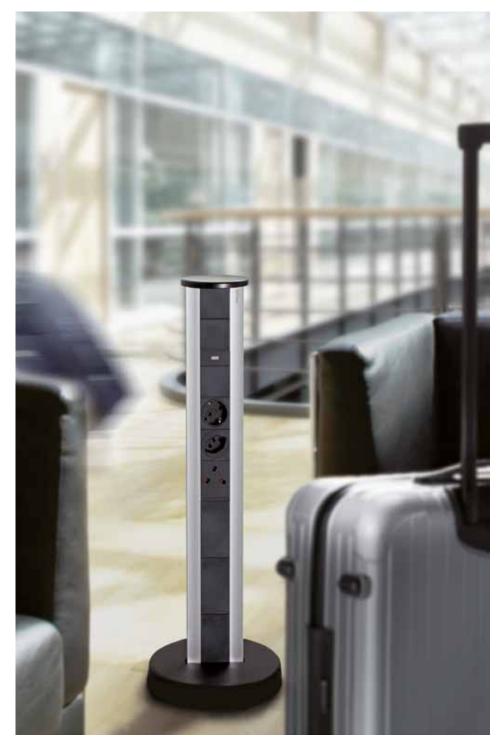

## EVOline® Vertical

EVOline Vertical is a free standing solution, for any room. Securely fixed to a solid cast iron base, the Vertical is upright, mobile, and space saving and is the ideal solution for offices, hotels or retail areas.

The maximum height of 1.20 m makes it unneccessary to bend over to reach sockets: Power, data and multimedia connectors are available at a convenient height.

Dimensions in mm

Description Picture Specification Order number

## **EVOline Vertical Standard**

Aluminium housing, free standing, base made of solid cast iron, black powder coated.

Three sockets, VDE-compliant, 60°, 16 A, contact-protected.

Fixed supply cable, 3.0 m with plug. Two modular couplings RJ45 to RJ45 CAT 6 shielded, 1:1 interconnected.