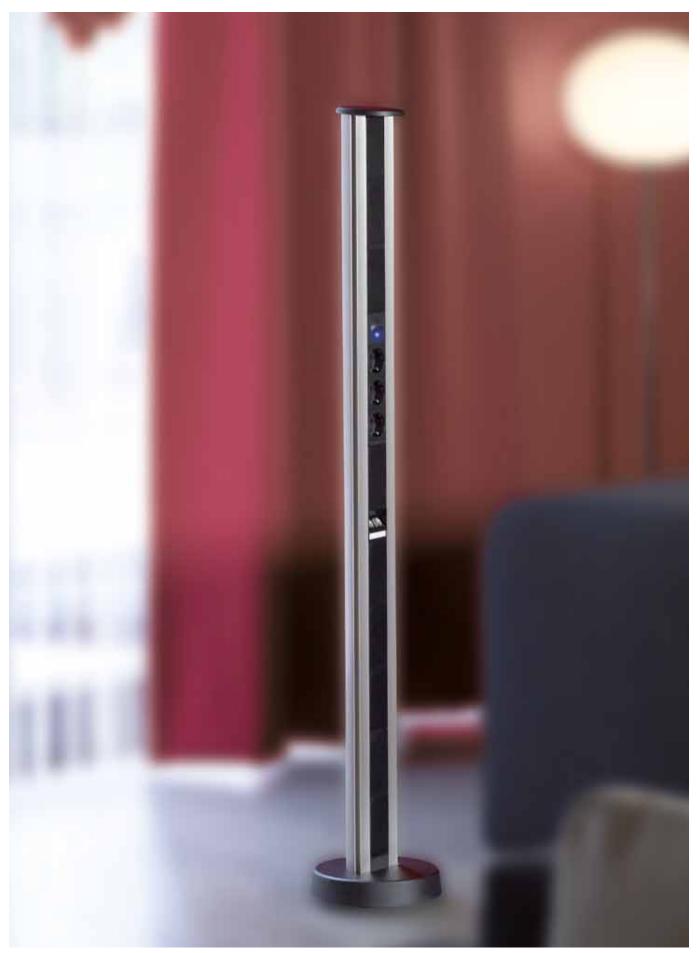

## EVOline® Vertical

EVOline Vertical is a free standing solution, for any room. Securely fixed to a solid cast iron base, the Vertical is upright, mobile, and space saving and is the ideal solution for offices, hotels or retail areas.

The maximum height of 1.20 m makes it unneccessary to bend over to reach sockets: Power, data and multimedia connectors are available at a convenient height.

Dimensions in mm

Description Picture Specification Order number

## **EVOline Vertical Standard**

Aluminium housing, free standing, base made of solid cast iron, black powder coated.

Three sockets, VDE-compliant, 60°, 16 A, contact-protected.

Fixed supply cable, 3.0 m with plug. Two modular couplings RJ45 to RJ45 CAT 6 shielded, 1:1 interconnected.