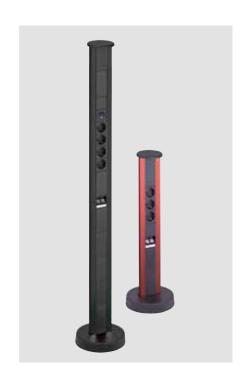

## EVOline® Vertical

EVOline Vertical is a free standing solution, for any room. Securely fixed to a solid cast iron base, the Vertical is upright, mobile, and space saving and is the ideal solution for offices, hotels or retail areas.

The maximum height of 1.20 m makes it unneccessary to bend over to reach sockets: Power, data and multimedia connectors are available at a convenient height.

Dimensions in mm

Description Picture Specification Order number

## **EVOline Vertical Standard**

Aluminium housing, free standing, base made of solid cast iron, black powder coated.

Three sockets, VDE-compliant, 60°, 16 A, contact-protected.

Fixed supply cable, 3.0 m with plug. Two modular couplings RJ45 to RJ45 CAT 6 shielded, 1:1 interconnected.

Cover made of aluminium, black powder coated.

Dimensions:

base diameter ø 24,5 cm, height: 4 cm, profile height: 600 mm.

silver anodised 1593 4300 1100 black anodised 1593 4300 5000

Become a co-designer and configure your very own EVOline Vertical.
Select from various finishes, power connectors and modules.