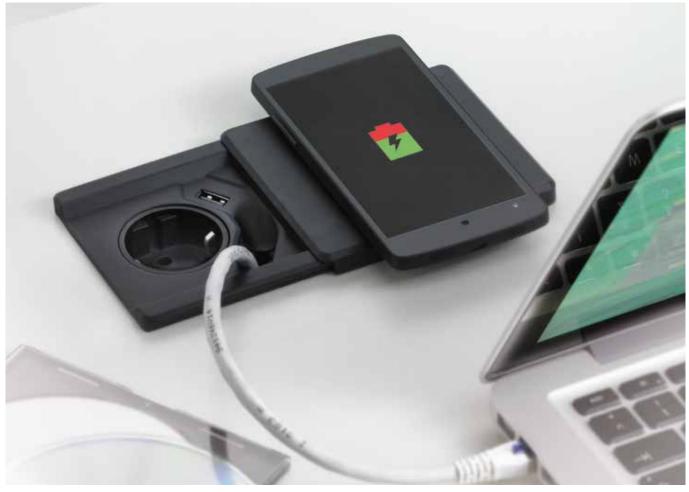

## EVOline® Square80

Many desks have pre-made openings with a diameter of 80mm. EVOline Square80 fits into the standard opening providing a power socket, a USB charging socket, and a data connection.

In its Qi version EVOline Square 80 offers an additional inductive charging surface integrated into the cover, for charging of Qi capable mobile phones.