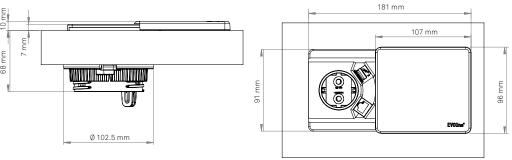

## EVOline® Square80

Many desks have pre-made openings with a diameter of 80mm. EVOline Square80 fits into the standard opening providing a power socket, a USB charging socket, and a data connection.

In its Qi version EVOline Square 80 offers an additional inductive charging surface integrated into the cover, for charging of Qi capable mobile phones.

| Description                                                                                                                                                                                                                                                                                                                                                                                     | Picture | specifications                                                                                                 | Order number   | Price<br>excl. VAT |
|-------------------------------------------------------------------------------------------------------------------------------------------------------------------------------------------------------------------------------------------------------------------------------------------------------------------------------------------------------------------------------------------------|---------|----------------------------------------------------------------------------------------------------------------|----------------|--------------------|
|                                                                                                                                                                                                                                                                                                                                                                                                 |         |                                                                                                                |                |                    |
| EVOline Square80 For surface thickness up to 50 mm. Mounting hole ø 80 mm. Configuration: 1 power socket, VDE-compliant, 16 A, contact-protected, 1 x USB Type A Charger, rated output current: 1 A, charging function only - ideal for charging of USB-chargeable devices, i.e. Apple iPhones, iPads, iPodsxx, Tablets, Smart phones, MP3 Players.  Fixed supply cable 3.0 m with angled plug. |         | Without Qi charging function<br>Cover and housing black<br>with RJ45 CAT 6 socket<br>with 3.0 m cable and plug | 1592 7000 0100 | 113.36€            |
|                                                                                                                                                                                                                                                                                                                                                                                                 | 7       | with 3.0 m pull out RJ45 CAT 6 patchcable                                                                      | 1592 7000 0200 | 96.72€             |
|                                                                                                                                                                                                                                                                                                                                                                                                 |         | without Data                                                                                                   | 1592 7000 0300 | 61.36€             |
|                                                                                                                                                                                                                                                                                                                                                                                                 |         | Cover and housing white<br>with RJ45 CAT 6 socket<br>with 3.0 m cable and plug                                 | 1592 7000 1900 | 118.56€            |
|                                                                                                                                                                                                                                                                                                                                                                                                 |         | with 3.0 m pull out RJ45 CAT 6<br>patchcable<br>without Data                                                   | 1592 7000 2000 | 101.92€            |
|                                                                                                                                                                                                                                                                                                                                                                                                 |         | Cover in stainless steel optics housing in black                                                               | 1592 7000 2100 | 66.56€             |
|                                                                                                                                                                                                                                                                                                                                                                                                 |         | with RJ45 CAT 6 connector<br>with 3.0 m cable and plug                                                         | 1592 7000 3100 | 118.56€            |
|                                                                                                                                                                                                                                                                                                                                                                                                 |         | with 3.0 m pull out CAT 6 patchcable                                                                           | 1592 7000 3200 | 101.92€            |
|                                                                                                                                                                                                                                                                                                                                                                                                 |         | without Data                                                                                                   | 1592 7000 3300 | 66.56€             |
|                                                                                                                                                                                                                                                                                                                                                                                                 |         | With Qi charging function<br>Cover and housing black<br>with RJ45 CAT 6 connector                              |                |                    |
|                                                                                                                                                                                                                                                                                                                                                                                                 | 6-6     | with 3.0 m cable and plug                                                                                      | 1592 7000 0400 | 206.96€            |
|                                                                                                                                                                                                                                                                                                                                                                                                 |         | with 3.0 m pull out RJ45 CAT 6 patchcable                                                                      | 1592 7000 0500 | 190.32€            |
|                                                                                                                                                                                                                                                                                                                                                                                                 |         | without Data                                                                                                   | 1592 7000 0600 | 154.96€            |
|                                                                                                                                                                                                                                                                                                                                                                                                 |         | Cover and housing white<br>with RJ45 CAT 6 connector                                                           | 4500 5000 0000 | 040.40.5           |
|                                                                                                                                                                                                                                                                                                                                                                                                 | 344     | with 3.0 m cable and plug with 3.0 m pull out RJ45 CAT 6                                                       | 1592 7000 2200 | 212.16 €           |
|                                                                                                                                                                                                                                                                                                                                                                                                 |         | patchcable                                                                                                     | 1592 7000 2300 | 195.52€            |
|                                                                                                                                                                                                                                                                                                                                                                                                 |         | without Data connector                                                                                         | 1592 7000 2400 | 160.16 €           |
|                                                                                                                                                                                                                                                                                                                                                                                                 |         | Cover in stainless steel optics<br>housing in black<br>with RJ45 CAT 6 connector<br>with 3.0 m cable and plug  | 1592 7000 3400 | 212.16€            |
|                                                                                                                                                                                                                                                                                                                                                                                                 |         | with 3.0 m pull out RJ45 CAT 6 patchcable                                                                      | 1592 7000 3500 | 195.52€            |
| The USB charging function cannot be guaranteed due to the multitude of manufacturers and devices on the market.                                                                                                                                                                                                                                                                                 | d       | Without data                                                                                                   | 1592 7000 3600 | 160.16€            |