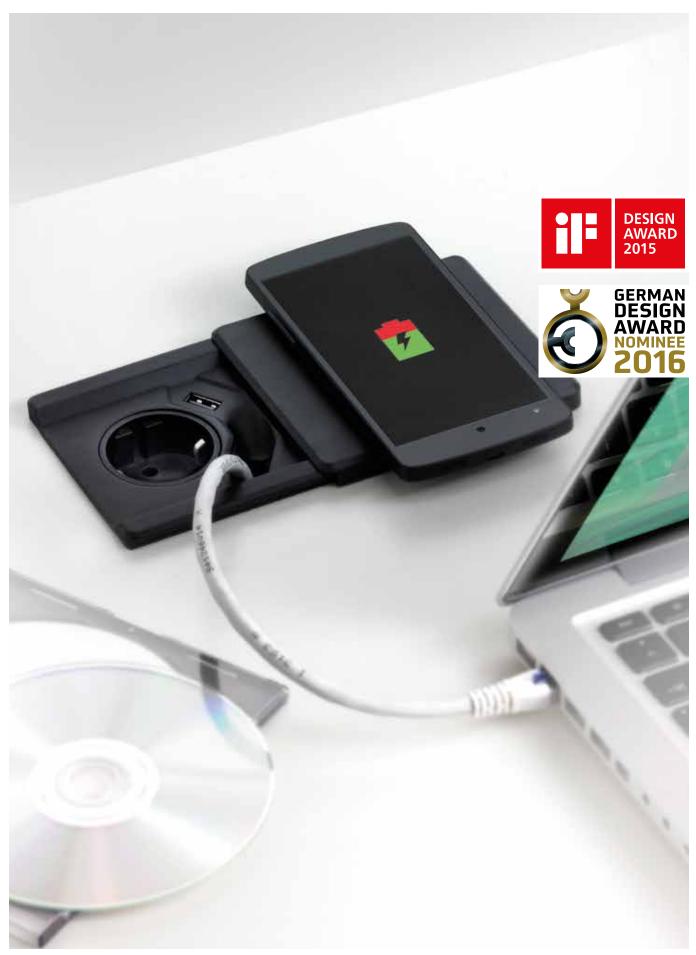

## EVOline® Square80

Many desks have pre-made openings with a diameter of 80mm. EVOline Square80 fits into the standard opening providing a power socket, a USB charging socket, and a data connection.

In its Qi version EVOline Square 80 offers an additional inductive charging surface integrated into the cover, for charging of Qi capable mobile phones.