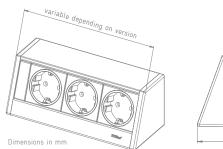

## EVOline® R-Dock

| Description                                                                                                                                                                                                                                                                                                          | Picture | Specification                                                                                         | Order number                     |
|----------------------------------------------------------------------------------------------------------------------------------------------------------------------------------------------------------------------------------------------------------------------------------------------------------------------|---------|-------------------------------------------------------------------------------------------------------|----------------------------------|
| <b>EVOline R-Dock SMALL</b><br>Aluminium housing, three sockets,<br>VDE-compliant,<br>0°, 16 A, contact-protected.<br>Fixed supply cable 3.0 m with plug.<br>Power supply cable entry left side<br>of the bottom of the profile.                                                                                     |         | silver anodised<br>white powder-coated<br>(RAL 9010)<br>Fixing solutions to be<br>ordered separately. | 1598 0000 1700<br>1598 0000 8600 |
| <b>EVOline R-Dock DATA SMALL</b><br>Aluminium housing, three sockets,<br>VDE-compliant,<br>0°, 16 A, contact-protected.<br>Fixed supply cable 3.0 m with plug.<br>Two modular couplings RJ45 to<br>RJ45 CAT6 shielded,<br>1:1 interconnected.<br>Power supply cable entry left side<br>of the bottom of the profile. |         | silver anodised<br>white powder-coated<br>(RAL 9010)<br>Fixing solutions to be<br>ordered separately. | 1598 0000 1800<br>1598 0000 8700 |