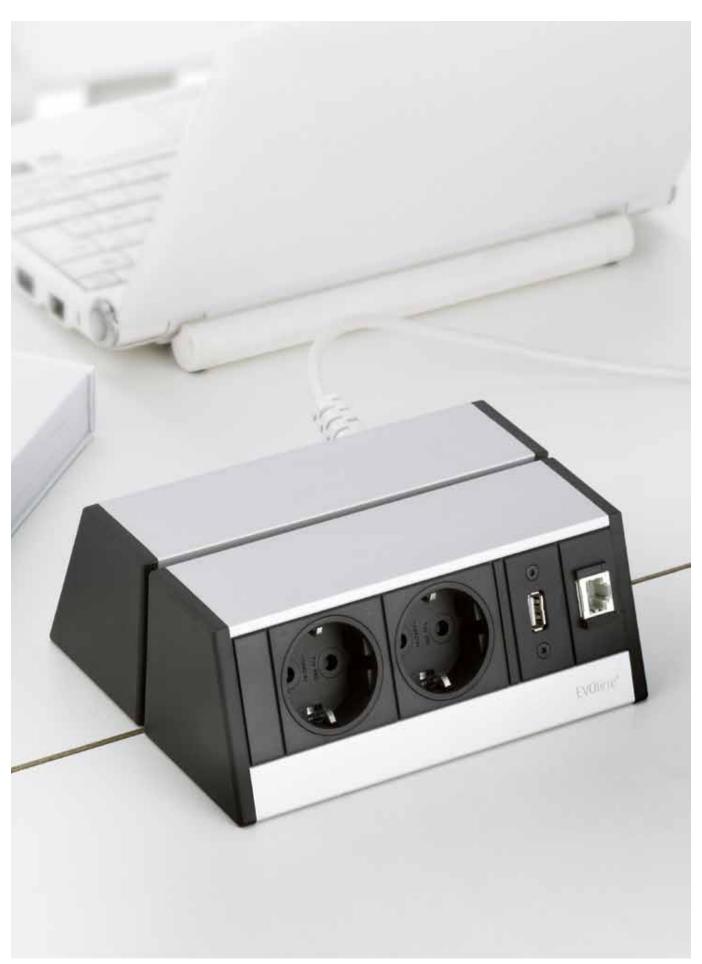

## EVOline® R-Dock

EVOline R-Dock can be installed into any right angle corner. With its flat back and angled front fascia, it is comfortable to use. Install back to back on a flat surface for a double unit – obviously freely configurable.

## EVOline® R-Dock

| Description                                                                                                                                                                                                                                                                                                          | Picture | Specification                                                                                         | Order number                     |
|----------------------------------------------------------------------------------------------------------------------------------------------------------------------------------------------------------------------------------------------------------------------------------------------------------------------|---------|-------------------------------------------------------------------------------------------------------|----------------------------------|
| <b>EVOline R-Dock SMALL</b><br>Aluminium housing, three sockets,<br>VDE-compliant,<br>0°, 16 A, contact-protected.<br>Fixed supply cable 3.0 m with plug.<br>Power supply cable entry left side<br>of the bottom of the profile.                                                                                     |         | silver anodised<br>white powder-coated<br>(RAL 9010)<br>Fixing solutions to be<br>ordered separately. | 1598 0000 1700<br>1598 0000 8600 |
| <b>EVOline R-Dock DATA SMALL</b><br>Aluminium housing, three sockets,<br>VDE-compliant,<br>0°, 16 A, contact-protected.<br>Fixed supply cable 3.0 m with plug.<br>Two modular couplings RJ45 to<br>RJ45 CAT6 shielded,<br>1:1 interconnected.<br>Power supply cable entry left side<br>of the bottom of the profile. |         | silver anodised<br>white powder-coated<br>(RAL 9010)<br>Fixing solutions to be<br>ordered separately. | 1598 0000 1800<br>1598 0000 8700 |