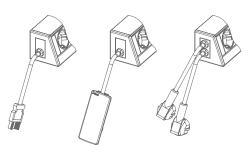

## EVOline® R-Dock

| Description                                                                                                                                                                                                                                                                                                          | Picture | Specification                                                                                         | Order number                     |
|----------------------------------------------------------------------------------------------------------------------------------------------------------------------------------------------------------------------------------------------------------------------------------------------------------------------|---------|-------------------------------------------------------------------------------------------------------|----------------------------------|
| <b>EVOline R-Dock SMALL</b><br>Aluminium housing, three sockets,<br>VDE-compliant,<br>0°, 16 A, contact-protected.<br>Fixed supply cable 3.0 m with plug.<br>Power supply cable entry left side<br>of the bottom of the profile.                                                                                     |         | silver anodised<br>white powder-coated<br>(RAL 9010)<br>Fixing solutions to be<br>ordered separately. | 1598 0000 1700<br>1598 0000 8600 |
| <b>EVOline R-Dock DATA SMALL</b><br>Aluminium housing, three sockets,<br>VDE-compliant,<br>0°, 16 A, contact-protected.<br>Fixed supply cable 3.0 m with plug.<br>Two modular couplings RJ45 to<br>RJ45 CAT6 shielded,<br>1:1 interconnected.<br>Power supply cable entry left side<br>of the bottom of the profile. |         | silver anodised<br>white powder-coated<br>(RAL 9010)<br>Fixing solutions to be<br>ordered separately. | 1598 0000 1800<br>1598 0000 8700 |