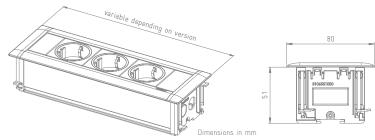

## EVOline<sup>®</sup> FrameDock

EVOline FrameDock is a flush fitting system which can be installed horizontally or vertically – be it on a desk surface, a kitchen worktop, a wall, or a side of a piece of furniture. It can be mounted almost everywhere due to its low mounting depth of 51 mm and offers installation from the top – high quality design, customisable components and yet discreet.