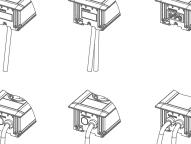

## EVOline<sup>®</sup> FrameDock

EVOline FrameDock is a flush fitting system which can be installed horizontally or vertically – be it on a desk surface, a kitchen worktop, a wall, or a side of a piece of furniture. It can be mounted almost everywhere due to its low mounting depth of 51 mm and offers installation from the top – high quality design, customisable components and yet discreet.