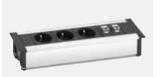

## EVOline FrameDock DATA SMALL

Aluminium housing, silver anodised, for surface thickness of up to 38 mm. Three sockets, VDE-compliant, 0°, 16 A, contact-protected. Fixed supply cable 3.0 m with plug. Two modular couplings RJ45 to RJ45 CAT6 shielded, 1:1 interconnected. Power and data input through the underside of the profile.