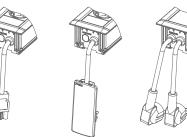

## EVOline<sup>®</sup> FrameDock

EVOline FrameDock is a flush fitting system which can be installed horizontally or vertically – be it on a desk surface, a kitchen worktop, a wall, or a side of a piece of furniture. It can be mounted almost everywhere due to its low mounting depth of 51 mm and offers installation from the top – high quality design, customisable components and yet discreet.