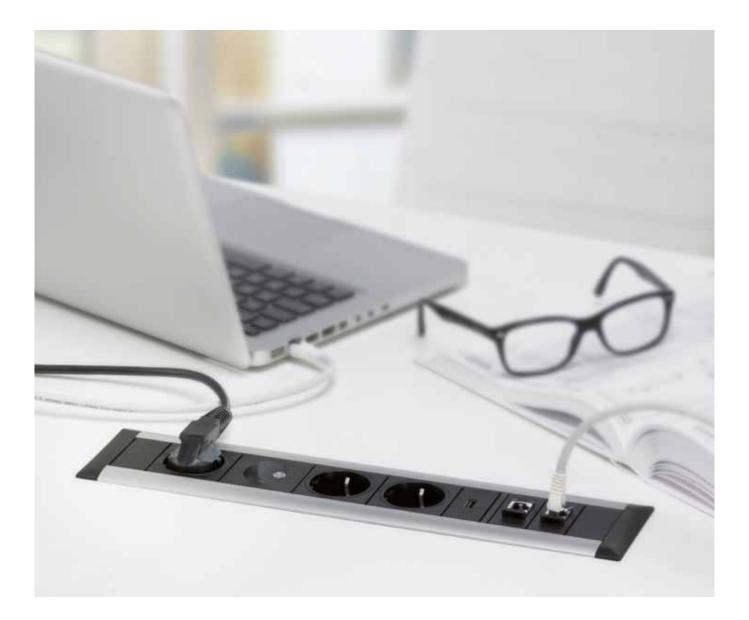

## EVOline FrameDock DATA SMALL

Aluminium housing, silver anodised, for surface thickness of up to 38 mm. Three sockets, VDE-compliant, 0°, 16 A, contact-protected. Fixed supply cable 3.0 m with plug. Two modular couplings RJ45 to RJ45 CAT6 shielded, 1:1 interconnected. Power and data input through the underside of the profile.