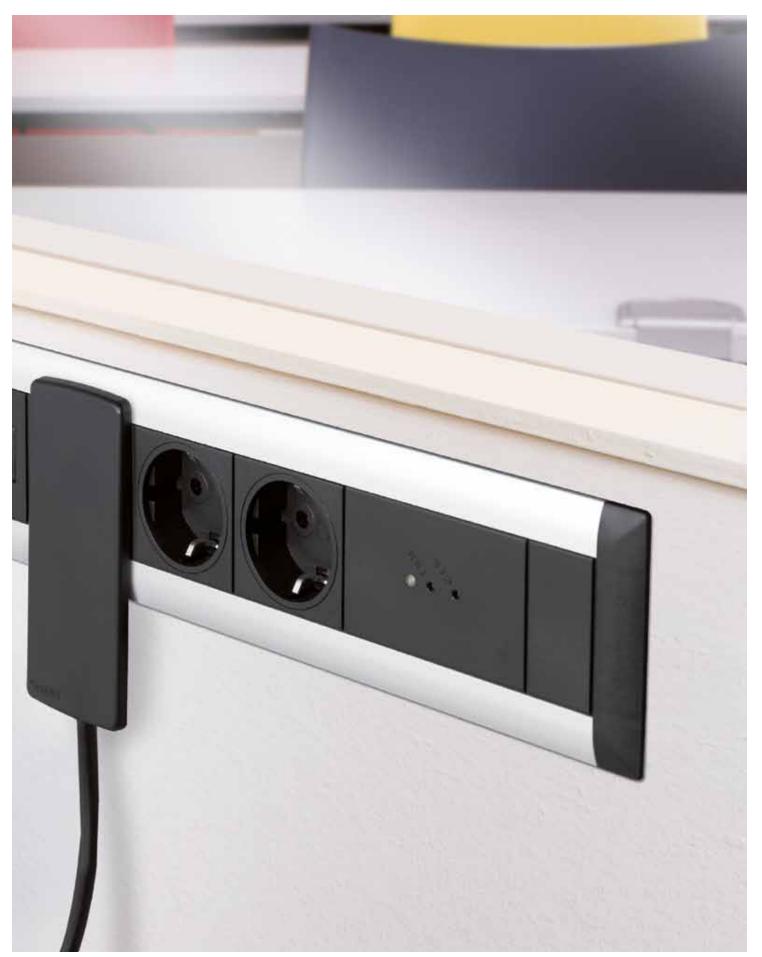

## EVOline<sup>®</sup> FrameDock

EVOline FrameDock is a flush fitting system which can be installed horizontally or vertically – be it on a desk surface, a kitchen worktop, a wall, or a side of a piece of furniture. It can be mounted almost everywhere due to its low mounting depth of 51 mm and offers installation from the top – high quality design, customisable components and yet discreet.