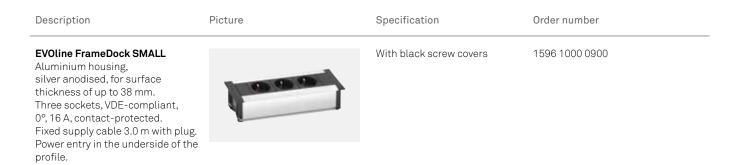

## EVOline FrameDock DATA SMALL

Aluminium housing, silver anodised, for surface thickness of up to 38 mm. Three sockets, VDE-compliant, 0°, 16 A, contact-protected. Fixed supply cable 3.0 m with plug. Two modular couplings RJ45 to RJ45 CAT6 shielded, 1:1 interconnected. Power and data input through the underside of the profile.

With black screw covers

1596 1000 1000

Become a co-designer and configure your very own EVOline FrameDock. Select from various electrical supply options and modules.

Directly to EVOline Configurator. www.evoline.com/