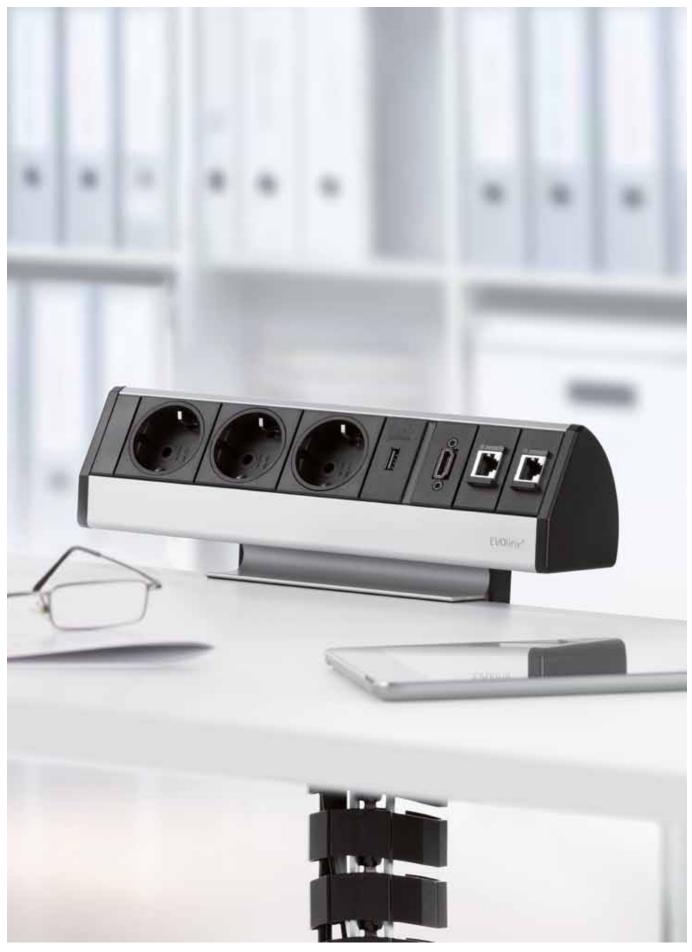

## EVOline® Dock

EVOline Dock sits above desk surface allowing maximum workspace. It's supported either by patened raising plastic mounting clamps or fixed in position by stainless steel clamps. The configurable charging and data station extends your work, private or social zone, including hotel rooms, equipped with international electrical sockets, and various multimedia, data and saftey modules and switches.

| Description                                                                                                                                                                                                                                                                             | Picture | Specification                                                           | Order number   |
|-----------------------------------------------------------------------------------------------------------------------------------------------------------------------------------------------------------------------------------------------------------------------------------------|---------|-------------------------------------------------------------------------|----------------|
| EVOline Dock DESK Aluminium housing,                                                                                                                                                                                                                                                    |         | silver anodised                                                         | 1593 0004 0300 |
| free positioning with provided slide stops. Three sockets, VDE compliant, 0°, 16 A, contact-protected. Fixed supply cable 3.0 m with plug. Power supply cable entry in the left end cap.                                                                                                |         | black anodised                                                          | 1593 0004 0100 |
| EVOline Dock DESK DATA                                                                                                                                                                                                                                                                  |         | silver anodised                                                         | 1593 0047 8300 |
| Aluminium housing, free positioning with provided slide stops. Three sockets, VDE-compliant, 0°, 16 A, contact-protected. Fixed supply cable 3.0 m with plug. Two modular couplings RJ45 to RJ45 CAT6 shielded, 1:1 interconnected. Power supply cable entry in the left end cap.       |         | black anodised                                                          | 1593 0047 8100 |
| EVOline Dock SMALL Aluminium housing. Three sockets, VDE compliant, 0°, 16 A, contact-protected. Fixed supply cable 3.0 m. Power supply cable entry left side in the bottom of the profile.                                                                                             |         | Incl. one mounting clamp for<br>table tops with 8 - 40 mm<br>thickness  |                |
|                                                                                                                                                                                                                                                                                         |         | silver anodised                                                         | 1593 0066 6300 |
|                                                                                                                                                                                                                                                                                         |         | black anodised                                                          | 1593 0066 6100 |
|                                                                                                                                                                                                                                                                                         |         | white powder-coated (RAL 9010)                                          | 1593 0066 6700 |
|                                                                                                                                                                                                                                                                                         |         | Without mounting clamp                                                  |                |
|                                                                                                                                                                                                                                                                                         |         | silver anodised                                                         | 1593 0003 9300 |
|                                                                                                                                                                                                                                                                                         |         | black anodised                                                          | 1593 0003 9100 |
|                                                                                                                                                                                                                                                                                         |         | white powder-coated (RAL9010)                                           | 1593 0003 9700 |
| EVOline Dock DATA SMALL Aluminium housing, three sockets, VDE-compliant, 0°, 16 A, contact-protected. Fixed supply cable 3.0 m with plug. Two modular couplings RJ45 to RJ45 CAT6 shielded, 1:1 interconnected. Power supply cable entry on the left side in the bottom of the profile. | 1333=   | Incl. two mounting clamps<br>for table tops with 8 - 40 mm<br>thickness |                |
|                                                                                                                                                                                                                                                                                         |         | silver anodised                                                         | 1593 0066 2300 |
|                                                                                                                                                                                                                                                                                         |         | black anodised                                                          | 1593 0066 2100 |
|                                                                                                                                                                                                                                                                                         |         | white powder-coated (RAL 9010)                                          | 1593 0066 2700 |
|                                                                                                                                                                                                                                                                                         |         | Without mounting clamp                                                  |                |
|                                                                                                                                                                                                                                                                                         |         | silver anodised                                                         | 1593 0047 7300 |
|                                                                                                                                                                                                                                                                                         |         | black anodised                                                          | 1593 0047 7100 |
|                                                                                                                                                                                                                                                                                         |         | white powder-coated (RAL9010)                                           | 1593 0047 7700 |