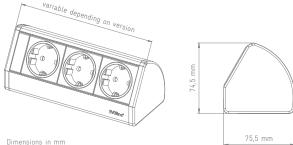

| Description                                                                                                                                                                                                                                                                             | Picture | Specification                                                           | Order number   |
|-----------------------------------------------------------------------------------------------------------------------------------------------------------------------------------------------------------------------------------------------------------------------------------------|---------|-------------------------------------------------------------------------|----------------|
| EVOline Dock DESK Aluminium housing,                                                                                                                                                                                                                                                    |         | silver anodised                                                         | 1593 0004 0300 |
| free positioning with provided slide stops. Three sockets, VDE compliant, 0°, 16 A, contact-protected. Fixed supply cable 3.0 m with plug. Power supply cable entry in the left end cap.                                                                                                |         | black anodised                                                          | 1593 0004 0100 |
| EVOline Dock DESK DATA                                                                                                                                                                                                                                                                  |         | silver anodised                                                         | 1593 0047 8300 |
| Aluminium housing, free positioning with provided slide stops. Three sockets, VDE-compliant, 0°, 16 A, contact-protected. Fixed supply cable 3.0 m with plug. Two modular couplings RJ45 to RJ45 CAT6 shielded, 1:1 interconnected. Power supply cable entry in the left end cap.       |         | black anodised                                                          | 1593 0047 8100 |
| EVOline Dock SMALL Aluminium housing. Three sockets, VDE compliant, 0°, 16 A, contact-protected. Fixed supply cable 3.0 m. Power supply cable entry left side in the bottom of the profile.                                                                                             |         | Incl. one mounting clamp for<br>table tops with 8 - 40 mm<br>thickness  |                |
|                                                                                                                                                                                                                                                                                         |         | silver anodised                                                         | 1593 0066 6300 |
|                                                                                                                                                                                                                                                                                         |         | black anodised                                                          | 1593 0066 6100 |
|                                                                                                                                                                                                                                                                                         |         | white powder-coated (RAL 9010)                                          | 1593 0066 6700 |
|                                                                                                                                                                                                                                                                                         |         | Without mounting clamp                                                  |                |
|                                                                                                                                                                                                                                                                                         |         | silver anodised                                                         | 1593 0003 9300 |
|                                                                                                                                                                                                                                                                                         |         | black anodised                                                          | 1593 0003 9100 |
|                                                                                                                                                                                                                                                                                         |         | white powder-coated (RAL9010)                                           | 1593 0003 9700 |
| EVOline Dock DATA SMALL Aluminium housing, three sockets, VDE-compliant, 0°, 16 A, contact-protected. Fixed supply cable 3.0 m with plug. Two modular couplings RJ45 to RJ45 CAT6 shielded, 1:1 interconnected. Power supply cable entry on the left side in the bottom of the profile. | 1333=   | Incl. two mounting clamps<br>for table tops with 8 - 40 mm<br>thickness |                |
|                                                                                                                                                                                                                                                                                         |         | silver anodised                                                         | 1593 0066 2300 |
|                                                                                                                                                                                                                                                                                         |         | black anodised                                                          | 1593 0066 2100 |
|                                                                                                                                                                                                                                                                                         |         | white powder-coated (RAL 9010)                                          | 1593 0066 2700 |
|                                                                                                                                                                                                                                                                                         |         | Without mounting clamp                                                  |                |
|                                                                                                                                                                                                                                                                                         |         | silver anodised                                                         | 1593 0047 7300 |
|                                                                                                                                                                                                                                                                                         |         | black anodised                                                          | 1593 0047 7100 |
|                                                                                                                                                                                                                                                                                         |         | white powder-coated (RAL9010)                                           | 1593 0047 7700 |