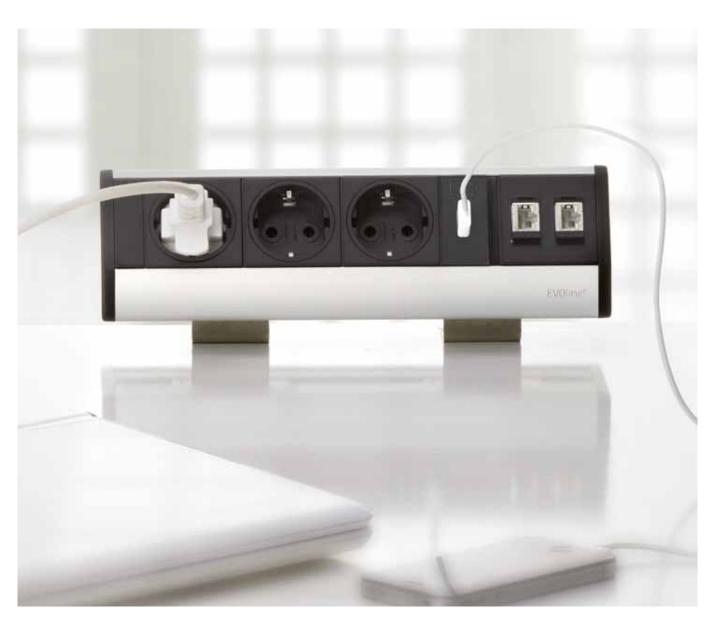

| Description                                                                                                                                                                                                                                                                             | Picture | Specification                                                           | Order number   |
|-----------------------------------------------------------------------------------------------------------------------------------------------------------------------------------------------------------------------------------------------------------------------------------------|---------|-------------------------------------------------------------------------|----------------|
| EVOline Dock DESK Aluminium housing,                                                                                                                                                                                                                                                    |         | silver anodised                                                         | 1593 0004 0300 |
| free positioning with provided slide stops. Three sockets, VDE compliant, 0°, 16 A, contact-protected. Fixed supply cable 3.0 m with plug. Power supply cable entry in the left end cap.                                                                                                |         | black anodised                                                          | 1593 0004 0100 |
| EVOline Dock DESK DATA                                                                                                                                                                                                                                                                  |         | silver anodised                                                         | 1593 0047 8300 |
| Aluminium housing, free positioning with provided slide stops. Three sockets, VDE-compliant, 0°, 16 A, contact-protected. Fixed supply cable 3.0 m with plug. Two modular couplings RJ45 to RJ45 CAT6 shielded, 1:1 interconnected. Power supply cable entry in the left end cap.       |         | black anodised                                                          | 1593 0047 8100 |
| EVOline Dock SMALL Aluminium housing. Three sockets, VDE compliant, 0°, 16 A, contact-protected. Fixed supply cable 3.0 m. Power supply cable entry left side in the bottom of the profile.                                                                                             |         | Incl. one mounting clamp for<br>table tops with 8 - 40 mm<br>thickness  |                |
|                                                                                                                                                                                                                                                                                         |         | silver anodised                                                         | 1593 0066 6300 |
|                                                                                                                                                                                                                                                                                         |         | black anodised                                                          | 1593 0066 6100 |
|                                                                                                                                                                                                                                                                                         |         | white powder-coated (RAL 9010)                                          | 1593 0066 6700 |
|                                                                                                                                                                                                                                                                                         |         | Without mounting clamp                                                  |                |
|                                                                                                                                                                                                                                                                                         |         | silver anodised                                                         | 1593 0003 9300 |
|                                                                                                                                                                                                                                                                                         |         | black anodised                                                          | 1593 0003 9100 |
|                                                                                                                                                                                                                                                                                         |         | white powder-coated (RAL9010)                                           | 1593 0003 9700 |
| EVOline Dock DATA SMALL Aluminium housing, three sockets, VDE-compliant, 0°, 16 A, contact-protected. Fixed supply cable 3.0 m with plug. Two modular couplings RJ45 to RJ45 CAT6 shielded, 1:1 interconnected. Power supply cable entry on the left side in the bottom of the profile. | 1333=   | Incl. two mounting clamps<br>for table tops with 8 - 40 mm<br>thickness |                |
|                                                                                                                                                                                                                                                                                         |         | silver anodised                                                         | 1593 0066 2300 |
|                                                                                                                                                                                                                                                                                         |         | black anodised                                                          | 1593 0066 2100 |
|                                                                                                                                                                                                                                                                                         |         | white powder-coated (RAL 9010)                                          | 1593 0066 2700 |
|                                                                                                                                                                                                                                                                                         |         | Without mounting clamp                                                  |                |
|                                                                                                                                                                                                                                                                                         |         | silver anodised                                                         | 1593 0047 7300 |
|                                                                                                                                                                                                                                                                                         |         | black anodised                                                          | 1593 0047 7100 |
|                                                                                                                                                                                                                                                                                         |         | white powder-coated (RAL9010)                                           | 1593 0047 7700 |

## **EVOline Dock DATA SMALL**

Aluminium housing, three sockets, VDE-compliant, 0°, 16 A, contact-protected. Fxed supply cable 3.0 m with plug. Two modular couplings RJ45 to RJ45 CAT6 shielded, 1:1 interconnected. Power supply cable entry on the left side in the bottom of the profile.