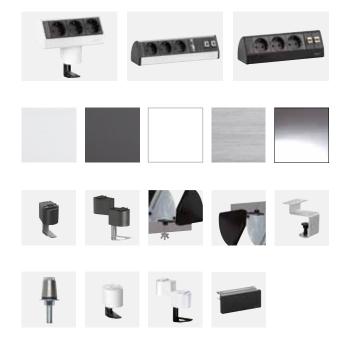

## EVOline® Dock

EVOline Dock sits above desk surface allowing maximum workspace. It's supported either by patened raising plastic mounting clamps or fixed in position by stainless steel clamps. The configurable charging and data station extends your work, private or social zone, including hotel rooms, equipped with international electrical sockets, and various multimedia, data and saftey modules and switches.

| Description                                                                                                                                                                                                                                                                             | Picture | Specification                                                           | Order number   |
|-----------------------------------------------------------------------------------------------------------------------------------------------------------------------------------------------------------------------------------------------------------------------------------------|---------|-------------------------------------------------------------------------|----------------|
| EVOline Dock DESK Aluminium housing,                                                                                                                                                                                                                                                    |         | silver anodised                                                         | 1593 0004 0300 |
| free positioning with provided slide stops. Three sockets, VDE compliant, 0°, 16 A, contact-protected. Fixed supply cable 3.0 m with plug. Power supply cable entry in the left end cap.                                                                                                |         | black anodised                                                          | 1593 0004 0100 |
| EVOline Dock DESK DATA                                                                                                                                                                                                                                                                  |         | silver anodised                                                         | 1593 0047 8300 |
| Aluminium housing, free positioning with provided slide stops. Three sockets, VDE-compliant, 0°, 16 A, contact-protected. Fixed supply cable 3.0 m with plug. Two modular couplings RJ45 to RJ45 CAT6 shielded, 1:1 interconnected. Power supply cable entry in the left end cap.       |         | black anodised                                                          | 1593 0047 8100 |
| EVOline Dock SMALL Aluminium housing. Three sockets, VDE compliant, 0°, 16 A, contact-protected. Fixed supply cable 3.0 m. Power supply cable entry left side in the bottom of the profile.                                                                                             |         | Incl. one mounting clamp for<br>table tops with 8 - 40 mm<br>thickness  |                |
|                                                                                                                                                                                                                                                                                         |         | silver anodised                                                         | 1593 0066 6300 |
|                                                                                                                                                                                                                                                                                         |         | black anodised                                                          | 1593 0066 6100 |
|                                                                                                                                                                                                                                                                                         |         | white powder-coated (RAL 9010)                                          | 1593 0066 6700 |
|                                                                                                                                                                                                                                                                                         |         | Without mounting clamp                                                  |                |
|                                                                                                                                                                                                                                                                                         |         | silver anodised                                                         | 1593 0003 9300 |
|                                                                                                                                                                                                                                                                                         |         | black anodised                                                          | 1593 0003 9100 |
|                                                                                                                                                                                                                                                                                         |         | white powder-coated (RAL9010)                                           | 1593 0003 9700 |
| EVOline Dock DATA SMALL Aluminium housing, three sockets, VDE-compliant, 0°, 16 A, contact-protected. Fixed supply cable 3.0 m with plug. Two modular couplings RJ45 to RJ45 CAT6 shielded, 1:1 interconnected. Power supply cable entry on the left side in the bottom of the profile. | 1333=   | Incl. two mounting clamps<br>for table tops with 8 - 40 mm<br>thickness |                |
|                                                                                                                                                                                                                                                                                         |         | silver anodised                                                         | 1593 0066 2300 |
|                                                                                                                                                                                                                                                                                         |         | black anodised                                                          | 1593 0066 2100 |
|                                                                                                                                                                                                                                                                                         |         | white powder-coated (RAL 9010)                                          | 1593 0066 2700 |
|                                                                                                                                                                                                                                                                                         |         | Without mounting clamp                                                  |                |
|                                                                                                                                                                                                                                                                                         |         | silver anodised                                                         | 1593 0047 7300 |
|                                                                                                                                                                                                                                                                                         |         | black anodised                                                          | 1593 0047 7100 |
|                                                                                                                                                                                                                                                                                         |         | white powder-coated (RAL9010)                                           | 1593 0047 7700 |