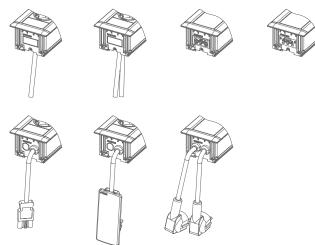

Fixing system: EVOline Quick-lock 150 mm + bracket for EVOline WireLane connection. For table tops with a thickness of 18 - 32 mm.

silver anodised 1593 0389 7300

Order number

black anodised 1593 0389 7100