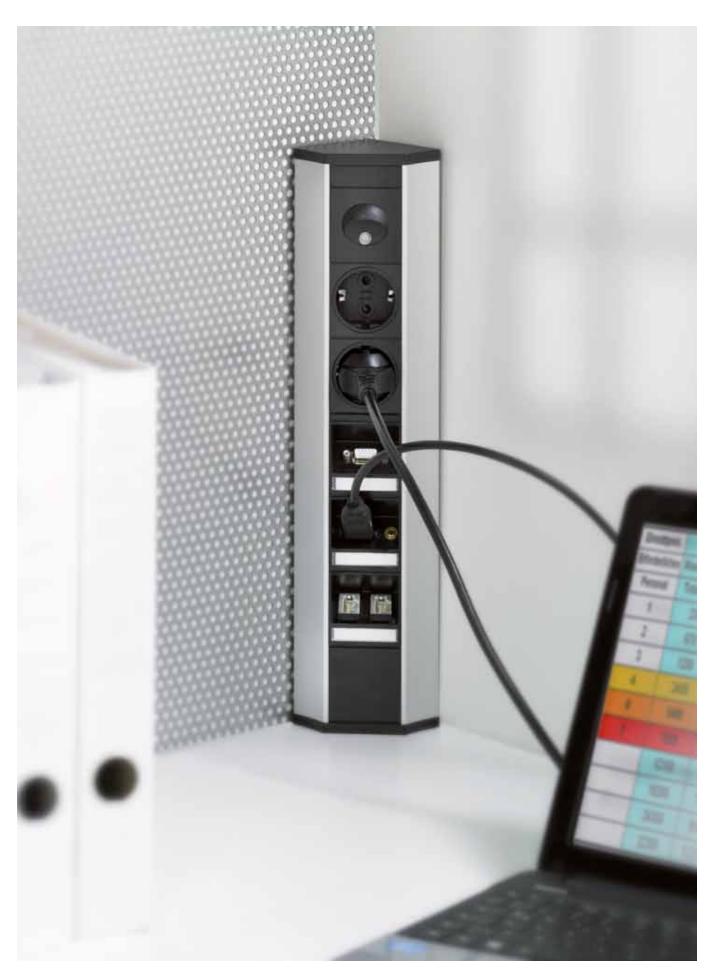

## EVOline® V-Dock

With EVOline V-Dock dead corners are put to work. V-Dock can be installed horizontally or vertically and is variable in length. As additional benefit, the supply cable is concealed using the space between the back of the profile and the wall corner. Thanks to the V-Docks 45 degree alignment power and data cables are easy to connect.

## EVOline V-Dock DATA SMALL

Aluminium housing, three sockets, VDE-compliant, 0°, 16 A, contactprotected. Fixed supply cable 3.0 m with plug. Two modular couplings RJ45 to RJ45 CAT6 shielded, 1:1 interconnected.