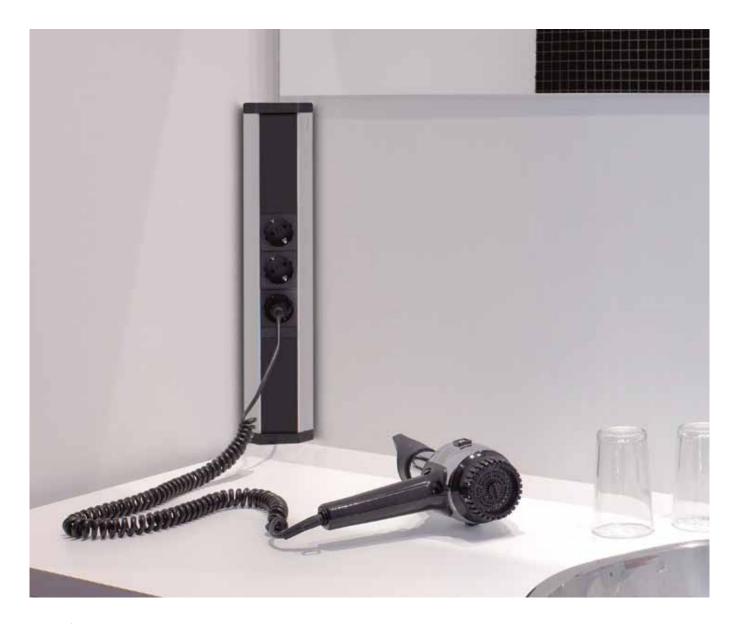

## EVOline® V-Dock

With EVOline V-Dock dead corners are put to work. V-Dock can be installed horizontally or vertically and is variable in length. As additional benefit, the supply cable is concealed using the space between the back of the profile and the wall corner. Thanks to the V-Docks 45 degree alignment power and data cables are easy to connect.

## EVOline® V-Dock

With profile bracket 100 mm.