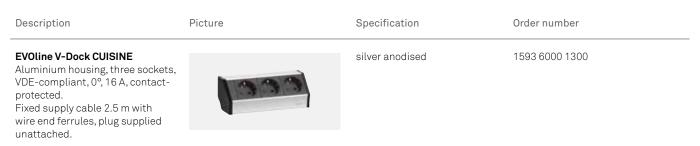

## EVOline V-Dock DATA SMALL

Aluminium housing, three sockets, VDE-compliant, 0°, 16 A, contactprotected. Fixed supply cable 3.0 m with plug. Two modular couplings RJ45 to RJ45 CAT6 shielded, 1:1 interconnected.